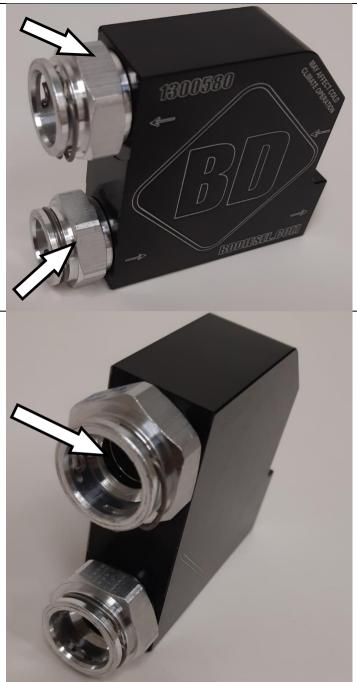

Pull cooler bypass block off of the quick connect lines

The original thermostat housing should now be removed. Clean the ends of the lines if needed to prevent debris contamination upon reassembly. Put quick connect fitting (1300579) on thermal by pass block (1300580) using 1" and 24mm open wrench.

Torque Spec: 23-29 ft-lb

Lubricate the o-ring and clip using transmission lubricant

Align both quick connect ports with the transmission lines and push until the clip clicks in behind the flange on the quick connect fittings