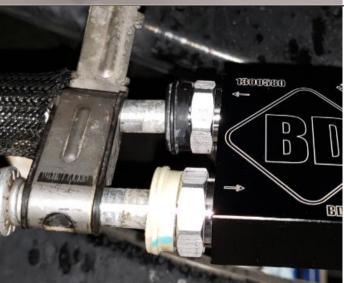

Inspect original O-ring on the tube, replace with supplied viton O-ring (1453153) if it is damaged.

Reinstall both transmission cooler lines in to threaded end of the block, wiggle the lines and nut to start the threads. Tighten nuts 24 lb-ft.