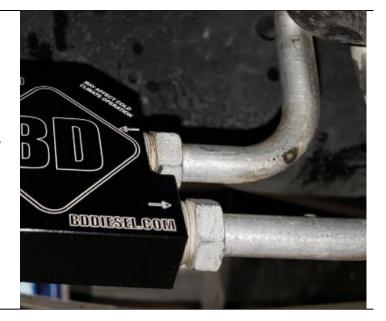

### Installation 2013-2018

Raise and support the vehicle on a hoist or using jack stands.

Place a drain pan below the work area to catch any fluid spilled.

Undo both transmission cooler line nuts using 20mm and 24mm(15/16) open wrench and slide them back on the cooler line.

LINE NUT 20mm LINE NUT 20mm BLOCK 24mm Quick connect clip Quick connect clip

Remove both quick connect joint clips using pick tool

Pull out the cooler lines from cooler bypass block and collect drain trans oil

Pull cooler bypass block off of the quick connect lines

The original thermostat housing should now be removed. Clean the ends of the lines if needed to prevent debris contamination upon reassembly. Put quick connect fitting (1300579) on thermal by pass block (1300580) using 1" and 24mm open wrench.