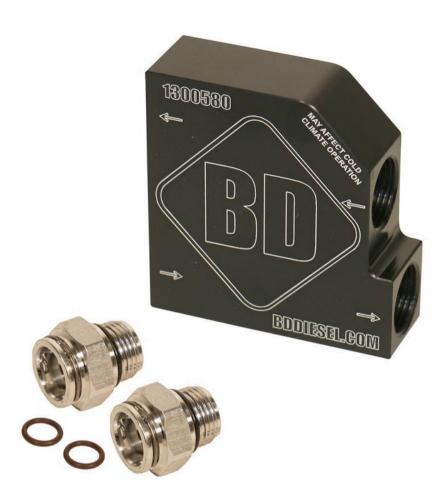

#### Kit Contents

| 1061528 kit content                                                                                                                                                                                                                                                                                                                                                                                                                                                                                                                                                                                                                                                                                                                                                                                                                                                                                                                                                                                                                                                                                                                                                                                                                                                                                                                                                                                                                                                                                                                                                                                                                                                                                                                                                                                                                                                                                                                                                                                                                                                                                                            |                       |         |
|--------------------------------------------------------------------------------------------------------------------------------------------------------------------------------------------------------------------------------------------------------------------------------------------------------------------------------------------------------------------------------------------------------------------------------------------------------------------------------------------------------------------------------------------------------------------------------------------------------------------------------------------------------------------------------------------------------------------------------------------------------------------------------------------------------------------------------------------------------------------------------------------------------------------------------------------------------------------------------------------------------------------------------------------------------------------------------------------------------------------------------------------------------------------------------------------------------------------------------------------------------------------------------------------------------------------------------------------------------------------------------------------------------------------------------------------------------------------------------------------------------------------------------------------------------------------------------------------------------------------------------------------------------------------------------------------------------------------------------------------------------------------------------------------------------------------------------------------------------------------------------------------------------------------------------------------------------------------------------------------------------------------------------------------------------------------------------------------------------------------------------|-----------------------|---------|
| 1300580                                                                                                                                                                                                                                                                                                                                                                                                                                                                                                                                                                                                                                                                                                                                                                                                                                                                                                                                                                                                                                                                                                                                                                                                                                                                                                                                                                                                                                                                                                                                                                                                                                                                                                                                                                                                                                                                                                                                                                                                                                                                                                                        | 1300579               | 1453153 |
| TROOPED TO THE PARTY OF THE PAR |                       |         |
| Bypass Block                                                                                                                                                                                                                                                                                                                                                                                                                                                                                                                                                                                                                                                                                                                                                                                                                                                                                                                                                                                                                                                                                                                                                                                                                                                                                                                                                                                                                                                                                                                                                                                                                                                                                                                                                                                                                                                                                                                                                                                                                                                                                                                   | Quick Connect Fitting | O-ring  |
| Qty: 1                                                                                                                                                                                                                                                                                                                                                                                                                                                                                                                                                                                                                                                                                                                                                                                                                                                                                                                                                                                                                                                                                                                                                                                                                                                                                                                                                                                                                                                                                                                                                                                                                                                                                                                                                                                                                                                                                                                                                                                                                                                                                                                         | Qty: 2                | Qty: 2  |